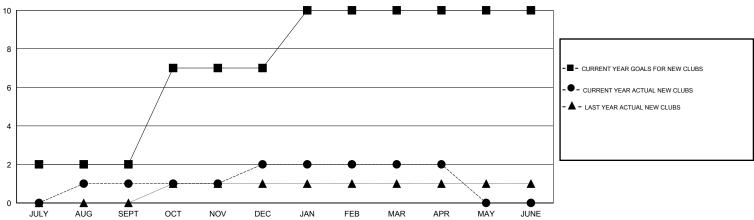

## District 316 E

Results as of: 4/30/2014

**GMT**: M NAGARAJAN **LOCATION INDIA**  $\mathsf{GMT}\;\mathsf{CA}\;6$ 

| CMT: III I C I I I I I C I I I I I C I I I I I C I I I I I I I I I I I I I I I I I I I I |                  |                     | LOO/THOIT HE II T          |                             |  |
|------------------------------------------------------------------------------------------|------------------|---------------------|----------------------------|-----------------------------|--|
|                                                                                          |                  | Clubs               |                            |                             |  |
| RESULTS FOR 2013-2014                                                                    |                  |                     |                            |                             |  |
| QUARTER                                                                                  | NEW CLUB<br>GOAL | ACTUAL NEW<br>CLUBS | ACTUAL<br>DROPPED<br>CLUBS | ACTUAL NET<br>GAIN/<br>LOSS |  |
| JULY/AUG/SEPT<br>OCT/NOV/DEC<br>JAN/FEB/MAR<br>APR/MAY/JUNE                              | 2<br>5<br>3<br>0 | 1<br>1<br>0<br>0    | 0<br>0<br>0                | 1<br>1<br>0                 |  |

## GOALS AND ACTUAL NEW CLUBS CUMULATIVE

| -■- CURRENT YEAR GOALS FOR NEW                                   |
|------------------------------------------------------------------|
| MEMBERS                                                          |
| - ● - CURRENT YEAR ACTUAL MEMBERS - ▲ - LAST YEAR ACTUAL MEMBERS |
|                                                                  |