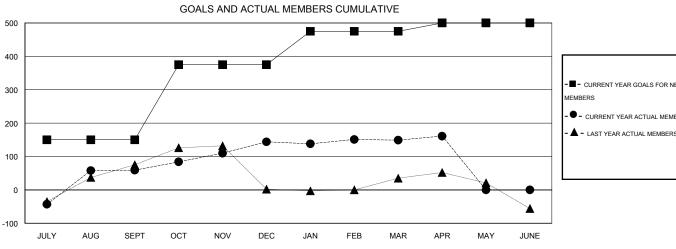

|                       |                    | Members              |                   |                     |  |  |
|-----------------------|--------------------|----------------------|-------------------|---------------------|--|--|
| RESULTS FOR 2013-2014 |                    |                      |                   |                     |  |  |
| QUARTER               | NEW MEMBER<br>GOAL | ACTUAL TOTAL MEMBERS | ACTUAL<br>DROPPED | ACTUAL NET<br>GAIN/ |  |  |
|                       |                    | ADDED                | MEMBERS           | LOSS                |  |  |
|                       |                    |                      |                   |                     |  |  |
| JULY/AUG/SEPT         | 150                | 160                  | 101               | 59                  |  |  |
| OCT/NOV/DEC           | 225                | 100                  | 15                | 85                  |  |  |
| JAN/FEB/MAR           | 100                | 20                   | 15                | 5                   |  |  |
| APR/MAY/JUNE          | 25                 | 29                   | 17                | 12                  |  |  |

## GOALS AND ACTUAL NEW CLUBS CUMULATIVE

| -■- CURRENT YEAR GOALS FOR NEW                                   |
|------------------------------------------------------------------|
| MEMBERS                                                          |
| - ● - CURRENT YEAR ACTUAL MEMBERS - ▲ - LAST YEAR ACTUAL MEMBERS |
|                                                                  |